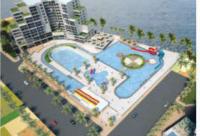

# Mirpur Shoping World

Luxury Shopping Complex 15+2 Storied, Total area 400,000 Sft. Plot: M 5/1 to M 5/5, Main Rd 1, Block B, Mirpur 10

# **Mirpur Shoping World**

Year of Completion : On Going Project Location : Mirpur 10, Dhaka

A Project planned at Uttara (Apartment Size: 720 sft)

A Project planned at Basundhara, Baridhara (Apartment Size: 720 sft)