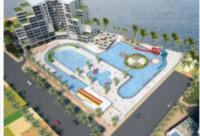

# Mirpur Shoping World

Luxury Shopping Complex 15+2 Storied, Total area 400,000 Sft. Plot: M 5/1 to M 5/5, Main Rd 1, Block B, Mirpur 10

# **Mirpur Shoping World**

Year of Completion : On Going Project Location : Mirpur 10, Dhaka

A Project planned at Uttara (Apartment Size: 720 sft)

A Project planned at Basundhara, Baridhara (Apartment Size: 720 sft)

NRELTD is now in the process of building Mirpur City 10, the largest commercial complex comprising of a complete shopping mall, food court that caters a varied range of cuisines, state-of-the-art Cineplex Theater, Games Arcade, corporate spaces & an all-encompassing family resort on the top of the complex.

Situated in the heart of Mirpur 10, this new venture is poised to change the face of metropolitan Mirpur opening the door to a world of exciting new opportunities.

Project: Mirpur Shoping World