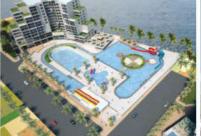

# Mirpur Shoping World

Luxury Shopping Complex 15+2 Storied, Total area 400,000 Sft. Plot: M 5/1 to M 5/5, Main Rd 1, Block B, Mirpur 10

# **Mirpur Shoping World**

Year of Completion : On Going Project Location : Mirpur 10, Dhaka

A Project planned at Uttara (Apartment Size: 720 sft)

A Project planned at Basundhara, Baridhara (Apartment Size: 720 sft)