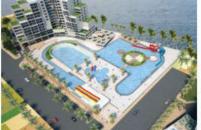

# Mirpur Shoping World

Luxury Shopping Complex 15+2 Storied, Total area 400,000 Sft. Plot: M 5/1 to M 5/5, Main Rd 1, Block B, Mirpur 10

# **Mirpur Shoping World**

Year of Completion : On Going Project Location : Mirpur 10, Dhaka

A Project planned at Uttara (Apartment Size: 720 sft)

A Project planned at Basundhara, Baridhara (Apartment Size: 720 sft)