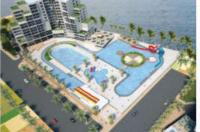

# Mirpur Shoping World

Luxury Shopping Complex 15+2 Storied, Total area 400,000 Sft. Plot: M 5/1 to M 5/5, Main Rd 1, Block B, Mirpur 10

# **Mirpur Shoping World**

Year of Completion : On Going Project Location : Mirpur 10, Dhaka

A Project planned at Uttara (Apartment Size: 720 sft)

A Project planned at Basundhara, Baridhara (Apartment Size: 720 sft)