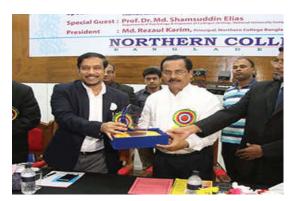

# Northern College Bangladesh

#### Overview:

Northern College Bangladesh (NCB), affiliated under Board of Intermediate & Secondary Education, Dhaka, and National University Gazipur is a venture of NUBT.

NCB was established on private initiative to provide education particularly in the field of Bank Management, Business Administration & Technology. Its legacy date is a few years' back when the institute started with the vision of developing trained human resources to meet increasing challenge and opportunities in the new millennium. The specialty of its nature made it a very distinct kind of university-level-institute in the private sector.

Some renowned educationists conceived the idea of starting an institute for quality education in the field of Bank Management, Business Administration & Technology. From the beginning, participation of academicians, bankers and non-government organizations helped shaping NCB as it is today.