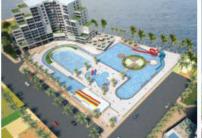

# Mirpur Shoping World

Luxury Shopping Complex 15+2 Storied, Total area 400,000 Sft. Plot: M 5/1 to M 5/5, Main Rd 1, Block B, Mirpur 10

# **Mirpur Shoping World**

Year of Completion : On Going Project Location : Mirpur 10, Dhaka

A Project planned at Uttara (Apartment Size: 720 sft)

A Project planned at Basundhara, Baridhara (Apartment Size: 720 sft)