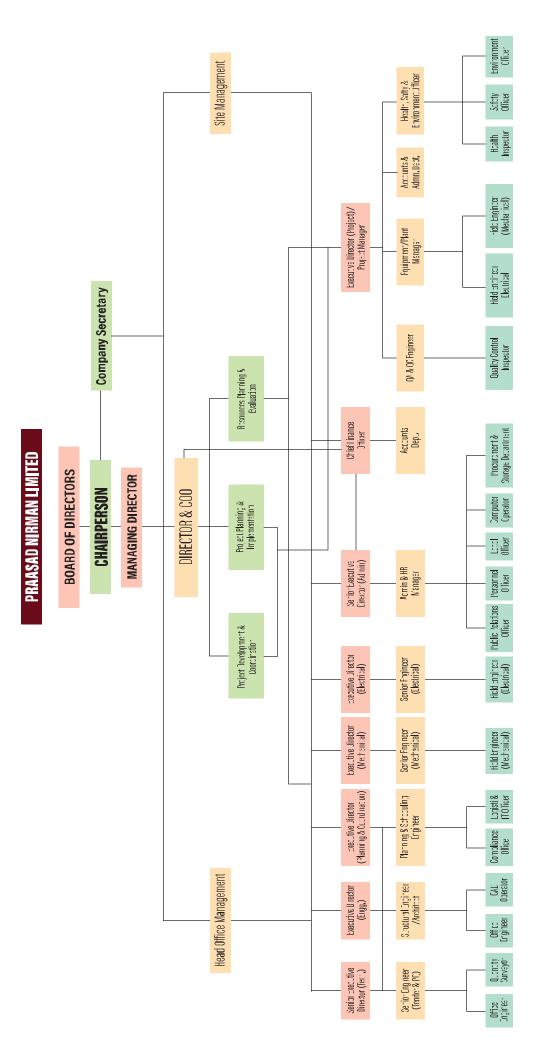

# Organorgam of the Company

| NUB      | Northern University Bangladesh            |  |  |  |
|----------|-------------------------------------------|--|--|--|
| NIMCH    | Northern Int'l Medical College            |  |  |  |
| PNL      | Praasad Nirman Ltd.                       |  |  |  |
| NREL     | Northern Real Estate Ltd.                 |  |  |  |
| PPL      | Praa sad Paradise Ltd.                    |  |  |  |
| SSH      | Saikat Sundarban Hotel Ltd.               |  |  |  |
| SSSC Ltd | Sundarban Scientific Shrimps Culture Ltd. |  |  |  |