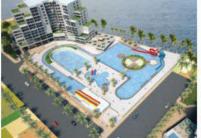

# Mirpur Shoping World

Luxury Shopping Complex 15+2 Storied, Total area 400,000 Sft. Plot: M 5/1 to M 5/5, Main Rd 1, Block B, Mirpur 10

# **Mirpur Shoping World**

Year of Completion : On Going Project Location : Mirpur 10, Dhaka

A Project planned at Uttara (Apartment Size: 720 sft)

A Project planned at Basundhara, Baridhara (Apartment Size: 720 sft)