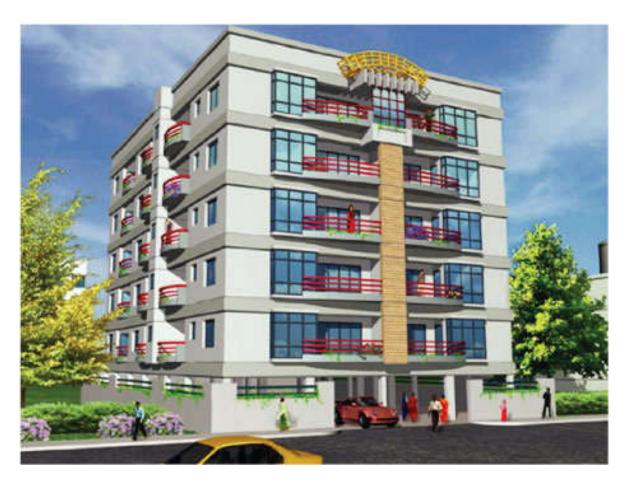

# Praasad Labiba

Residential Luxury Apartment 6 Storied, Per Floor 2,880 Sft. Plot-60, Rd-01, Sector-12, Uttara

# **Praasad Labiba**

Year of Completion : June, 2016 Location : Uttara, Dhaka