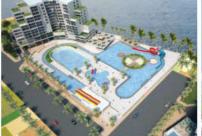

# Mirpur Shoping World

Luxury Shopping Complex 15+2 Storied, Total area 400,000 Sft. Plot: M 5/1 to M 5/5, Main Rd 1, Block B, Mirpur 10

# **Mirpur Shoping World**

Year of Completion : On Going Project Location : Mirpur 10, Dhaka

A Project planned at Uttara (Apartment Size: 720 sft)

A Project planned at Basundhara, Baridhara (Apartment Size: 720 sft)

Situated in the heart of Mirpur 10, this new venture is poised to change the face of metropolitan Mirpur opening the door to a world of exciting new opportunities.

Project: Mirpur Shoping World