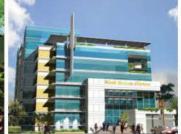

# World Business Centrum

Commercial Building 6+1 Storied, Per Floor 12,000 Sft. Plot: 76/A, Road: 11, Banani

# **World Business Centrum**

Year of Completion : January, 2008 Location : Banani, Dhaka