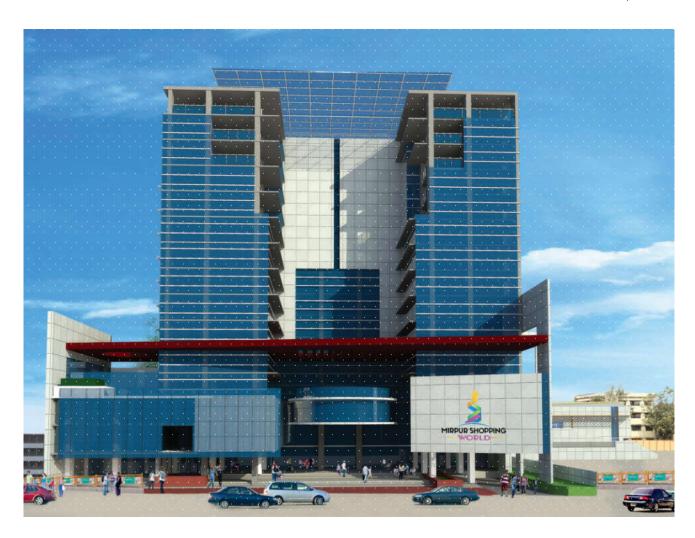

# Mirpur Shoping World

Luxury Shopping Complex 15+2 Storied, Total area 400,000 Sft. Plot: M 5/1 to M 5/5, Main Rd 1, Block B, Mirpur 10

# **Mirpur Shoping World**

Year of Completion : On Going Project Location : Mirpur 10, Dhaka

A Project planned at Uttara (Apartment Size: 720 sft)

A Project planned at Basundhara, Baridhara (Apartment Size: 720 sft)

NRELTD is now in the process of building Mirpur City 10, the largest commercial complex comprising of a complete shopping mall, food court that caters a varied range of cuisines, state-of-the-art Cineplex Theater, Games Arcade, corporate spaces & an all-encompassing family resort on the top of the complex.

Situated in the heart of Mirpur 10, this new venture is poised to change the face of metropolitan Mirpur opening the door to a world of exciting new opportunities.

Project: Mirpur Shoping World