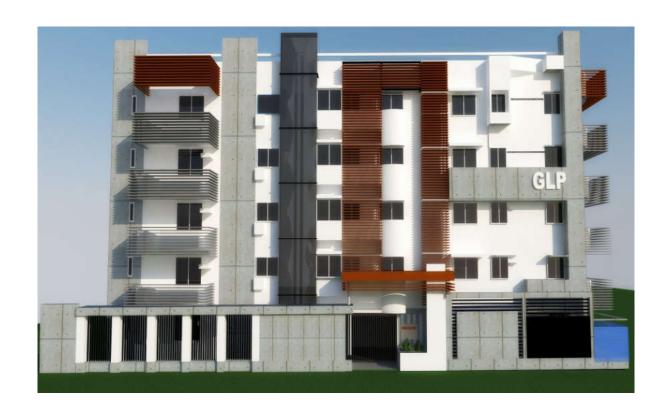

# Praasad Paltan Valley

Exclusive Commercial Building 15+2 Storied, Per Floor 9,000 Sft. 3/11, Naya Polton, Dhaka

# **Praasad Paltan Valley**

Year of Completion : Ongoing Project Location : Banani, Dhaka