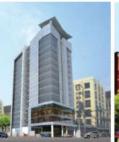

# World Business Centrum

Commercial Building 6+1 Storied, Per Floor 12,000 Sft. Plot: 76/A, Road: 11, Banani

# **World Business Centrum**

Year of Completion : January, 2008 Location : Banani, Dhaka