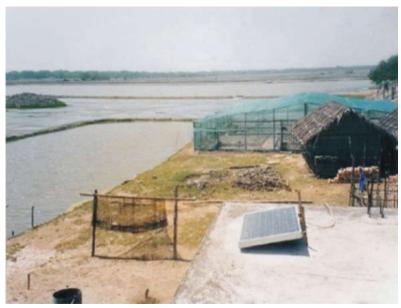

### Sundarban Scientific Shrimp Culture Limited

The company was 1994. established in Sundarban Scientific Shrimp Culture Ltd. is semi-intensive shrimp producing firm situated at the coastal and saline area of Satkhira making significant contribution to shrimp culture and export.

Project: Sundarban Scientific Shrimp Culture

Project: Bengal Scientific Shrimp Culture

### Bengal Scientific Shrimp Culture Limited

The company was established in 2006. Bengal Scientific Shrimp Culture Ltd. is a semi-intensive shrimp producing firm situated at the coastal and saline area of Satkhira making significant contribution to shrimp culture and export.