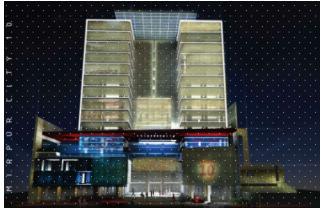

# Mirpur Shoping World

Luxury Shopping Complex 15+2 Storied, Total area 400,000 Sft. Plot: M 5/1 to M 5/5, Main Rd 1, Block B, Mirpur 10

# **Mirpur Shoping World**

Year of Completion : On Going Project Location : Mirpur 10, Dhaka

A Project planned at Uttara (Apartment Size: 720 sft)

A Project planned at Basundhara, Baridhara (Apartment Size: 720 sft)