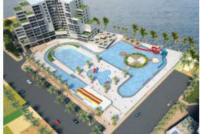

# Mirpur Shoping World

Luxury Shopping Complex 15+2 Storied, Total area 400,000 Sft. Plot: M 5/1 to M 5/5, Main Rd 1, Block B, Mirpur 10

# **Mirpur Shoping World**

Year of Completion : On Going Project Location : Mirpur 10, Dhaka

A Project planned at Uttara (Apartment Size: 720 sft)

A Project planned at Basundhara, Baridhara (Apartment Size: 720 sft)