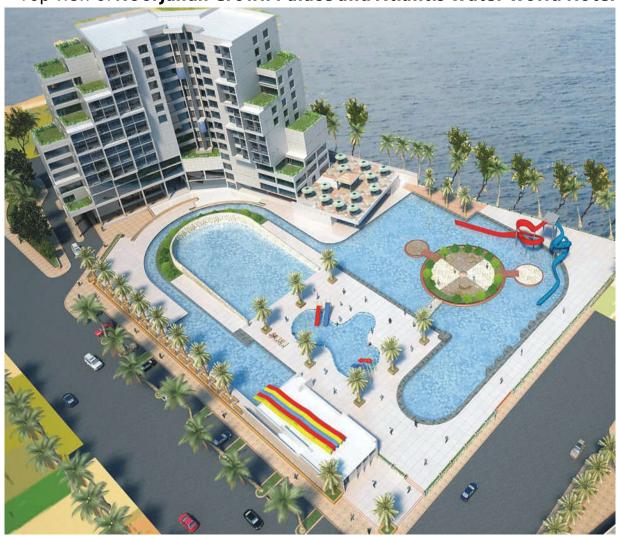

Top view of Noorjahan Crown Palace and Atlantis Water World Hotel

## **Atlantis Water World Hotel**

-A True Water Amusement Park at Cox's Bazar

An overwhelming and a majestic venture, first of its kind in the tourism sector of Bangladesh. The Atlantis Water World Hotel will cater all modern water amusement facilities, which will lead the tourist to have an unique opportunity of entertainment after the sunset.

# Noorjahan Crown Palace

-An extraordinary 3 Star Hotel at Cox's Bazar

Noorjahan Crown Palace will cater food court, shopping malls, 3D theater, clubs, bowling facilities etc., which will lead the tourist to have an unique opportunity of entertainment at Cox's Bazar.