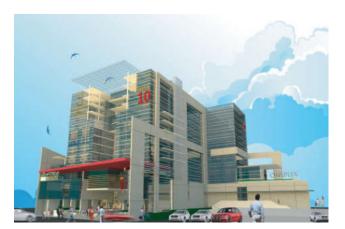

# Mirpur Shoping World

Luxury Shopping Complex 15+2 Storied, Total area 400,000 Sft. Plot: M 5/1 to M 5/5, Main Rd 1, Block B, Mirpur 10

# **Mirpur Shoping World**

Year of Completion : On Going Project Location : Mirpur 10, Dhaka

A Project planned at Uttara (Apartment Size: 720 sft)

A Project planned at Basundhara, Baridhara (Apartment Size: 720 sft)