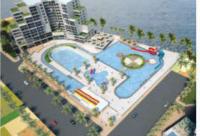

Top view of Noorjahan Crown Palace and Atlantis Water World Hotel

## **Atlantis Water World Hotel**

-A True Water Amusement Park at Cox's Bazar

An overwhelming and a majestic venture, first of its kind in the tourism sector of Bangladesh. The Atlantis Water World Hotel will cater all modern water amusement facilities, which will lead the tourist to have an unique opportunity of entertainment after the sunset.

# Noorjahan Crown Palace

-An extraordinary 3 Star Hotel at Cox's Bazar

Noorjahan Crown Palace will cater food court, shopping malls, 3D theater, clubs, bowling facilities etc., which will lead the tourist to have an unique opportunity of entertainment at Cox's Bazar.