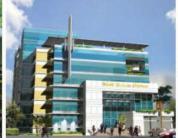

# World Business Centrum

Commercial Building 6+1 Storied, Per Floor 12,000 Sft. Plot: 76/A, Road: 11, Banani

# **World Business Centrum**

Year of Completion : January, 2008 Location : Banani, Dhaka