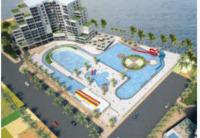

# Mirpur Shoping World

Luxury Shopping Complex 15+2 Storied, Total area 400,000 Sft. Plot: M 5/1 to M 5/5, Main Rd 1, Block B, Mirpur 10

# **Mirpur Shoping World**

Year of Completion : On Going Project Location : Mirpur 10, Dhaka

A Project planned at Uttara (Apartment Size: 720 sft)

A Project planned at Basundhara, Baridhara (Apartment Size: 720 sft)

Situated in the heart of Mirpur 10, this new venture is poised to change the face of metropolitan Mirpur opening the door to a world of exciting new opportunities.

Project: Mirpur Shoping World