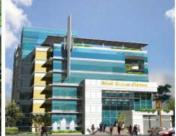

# World Business Centrum

Commercial Building 6+1 Storied, Per Floor 12,000 Sft. Plot: 76/A, Road: 11, Banani

# **World Business Centrum**

Year of Completion : January, 2008 Location : Banani, Dhaka