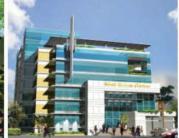

# World Business Centrum

Commercial Building 6+1 Storied, Per Floor 12,000 Sft. Plot: 76/A, Road: 11, Banani

# **World Business Centrum**

Year of Completion : January, 2008 Location : Banani, Dhaka