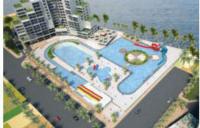

# Mirpur Shoping World

Luxury Shopping Complex 15+2 Storied, Total area 400,000 Sft. Plot: M 5/1 to M 5/5, Main Rd 1, Block B, Mirpur 10

# **Mirpur Shoping World**

Year of Completion : On Going Project Location : Mirpur 10, Dhaka

A Project planned at Uttara (Apartment Size: 720 sft)

A Project planned at Basundhara, Baridhara (Apartment Size: 720 sft)