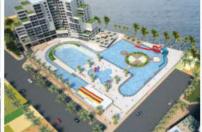

# Mirpur Shoping World

Luxury Shopping Complex 15+2 Storied, Total area 400,000 Sft. Plot: M 5/1 to M 5/5, Main Rd 1, Block B, Mirpur 10

# **Mirpur Shoping World**

Year of Completion : On Going Project Location : Mirpur 10, Dhaka

A Project planned at Uttara (Apartment Size: 720 sft)

A Project planned at Basundhara, Baridhara (Apartment Size: 720 sft)