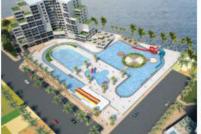

# Mirpur Shoping World

Luxury Shopping Complex 15+2 Storied, Total area 400,000 Sft. Plot: M 5/1 to M 5/5, Main Rd 1, Block B, Mirpur 10

# **Mirpur Shoping World**

Year of Completion : On Going Project Location : Mirpur 10, Dhaka

A Project planned at Uttara (Apartment Size: 720 sft)

A Project planned at Basundhara, Baridhara (Apartment Size: 720 sft)