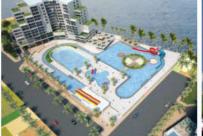

# Mirpur Shoping World

Luxury Shopping Complex 15+2 Storied, Total area 400,000 Sft. Plot: M 5/1 to M 5/5, Main Rd 1, Block B, Mirpur 10

# **Mirpur Shoping World**

Year of Completion : On Going Project Location : Mirpur 10, Dhaka

A Project planned at Uttara (Apartment Size: 720 sft)

A Project planned at Basundhara, Baridhara (Apartment Size: 720 sft)