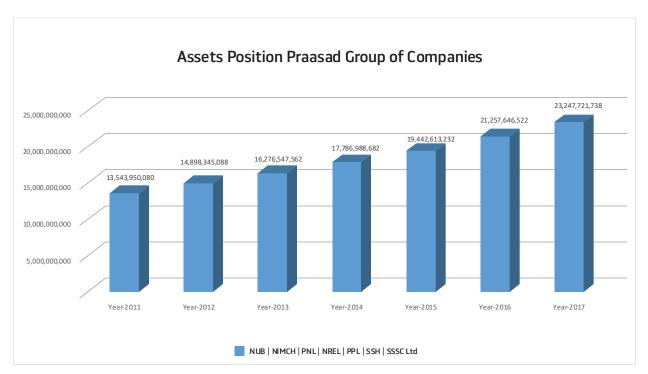

Praasad Baivab, Gulshan a Praasad Lake Valley, Gulshan a Praasad Bivas, Gulshan a Praasad Kunja, Banani a Praasad Proshanti, Mohammedpur a World Business Centrum, Banani a Praasad Trade Centre, Banani.

#### Some Ongoing Projects.

Praasad Labiba, Uttara @ Praasad Baishakhi, CTG @ Praasad Shraboni, CTG @ Mirpur Shopping World, Mirpur @ Praasad Jheel Nibash, Hatirjheel.

#### Sister Concerns.

a.Northern University Bangladesh a.Northern University of Business & Technology Khulna a.Northern Real Estate a Northern International Medical college Hospital a Northern College Bangladesh aPraasad Paradise Ltd a Abashan Nirman Ltd a Diamond Galaxy a Saikat Sundarban Hotel Ltd a Grand Continental Hotel Ltd aAYM Synergy a Northern IT Solutions & Software Ltd.











# Organorgam of the Company





| NUB      | Northern University Bangladesh            |  |  |  |
|----------|-------------------------------------------|--|--|--|
| NIMCH    | Northern Int'l Medical College            |  |  |  |
| PNL      | Praasad Nirman Ltd.                       |  |  |  |
| NREL     | Northern Real Estate Ltd.                 |  |  |  |
| PPL      | Praa sad Paradise Ltd.                    |  |  |  |
| SSH      | Saikat Sundarban Hotel Ltd.               |  |  |  |
| SSSC Ltd | Sundarban Scientific Shrimps Culture Ltd. |  |  |  |











# Gulshan Lake Palace

Residential Apartment 6 Storied, Per Floor 5,600 Sft. House - 4, Road - 124, Gulshan



# **Gulshan Lake Palace**

Year of Completion : August, 2005 Location : Gulshan, Dhaka











# Praasad Shandha

Residential Apartment 6 Storied