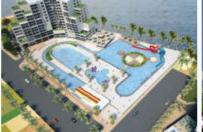

# Mirpur Shoping World

Luxury Shopping Complex 15+2 Storied, Total area 400,000 Sft. Plot: M 5/1 to M 5/5, Main Rd 1, Block B, Mirpur 10

# **Mirpur Shoping World**

Year of Completion : On Going Project Location : Mirpur 10, Dhaka

A Project planned at Uttara (Apartment Size: 720 sft)

A Project planned at Basundhara, Baridhara (Apartment Size: 720 sft)